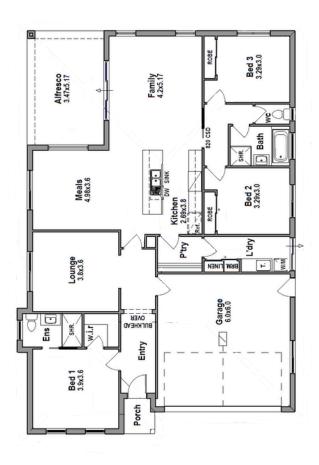

Welcome to the Kendal, where indoor and outdoor entertaining blend seamlessly. This beautiful threebedroom home features a spacious kitchen, meals, and family living areas, perfect for hosting friends or enjoying cozy family moments. The generous laundry and pantry add convenience, while the master suite offers a private retreat.

| Living   | Garage  | Alfresco | Porch  |
|----------|---------|----------|--------|
| 156.74m2 | 39.00m2 | 17.94m2  | 2.12m2 |
| 16.87sq. | 4.20sq. | 1.93sq   |        |

Design your own Facade

Talk to your New Home Consultant about designing a facade customised to you!