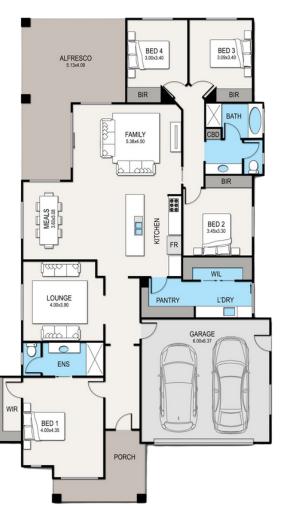

The ever popular Modena has been enhanced to even further emphasise a luxurious, sophisticated and affordable design.

| Living   | Garage  | Alfresco | Porch  |
|----------|---------|----------|--------|
| 197.32m2 | 40.63m2 | 30.24m2  | 8.82m2 |
| 21.21sq. | 4.36sq. | 3.25sq   |        |