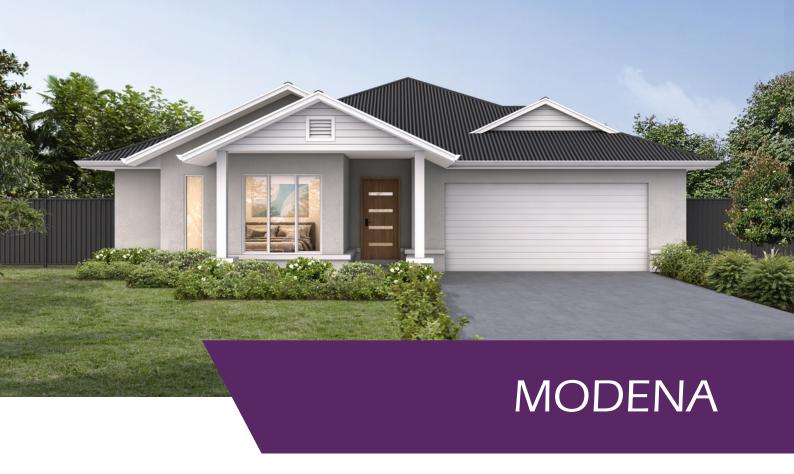

The ever popular Modena has been enhanced to even further emphasise a luxurious, sophisticated and affordable design.

| Living   | Garage  | Alfresco | Porch  |
|----------|---------|----------|--------|
| 197.32m2 | 40.63m2 | 30.24m2  | 8.82m2 |
| 21.21sq. | 4.36sq. | 3.25sq   |        |