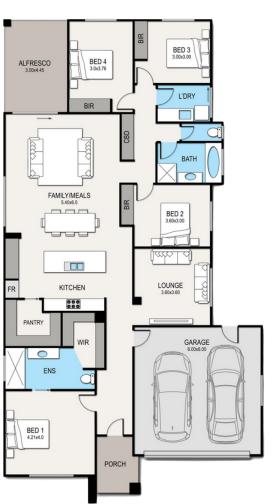

Well suited to a narrower lot, the Daintree's modern design including a kitchen matched to an aspiring chef, is sure to catch the eye of many.

| Living   | Garage  | Alfresco | Porch  |
|----------|---------|----------|--------|
| 181.19m2 | 38.68m2 | 13.35m2  | 4.77m2 |
| 19.48sq. | 4.15sq. | 1.43sq   |        |