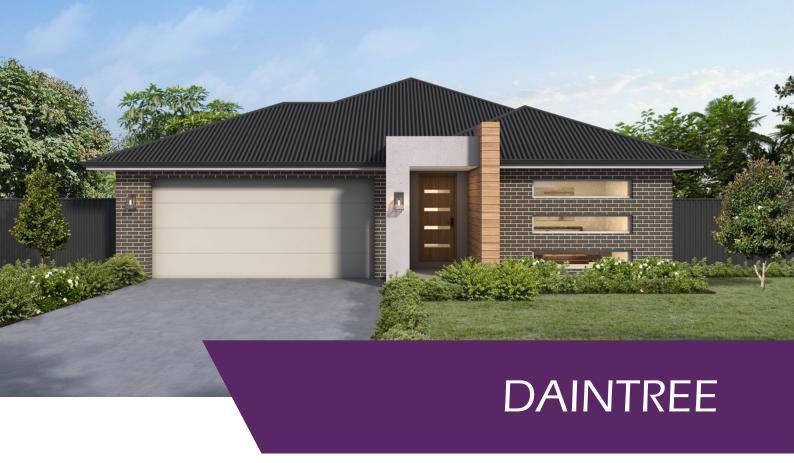

Well suited to a narrower lot, the Daintree's modern design including a kitchen matched to an aspiring chef, is sure to catch the eye of many.

| Living   | Garage  | Alfresco | Porch  |
|----------|---------|----------|--------|
| 181.19m2 | 38.68m2 | 13.35m2  | 4.77m2 |
| 19.48sq. | 4.15sq. | 1.43sq   |        |