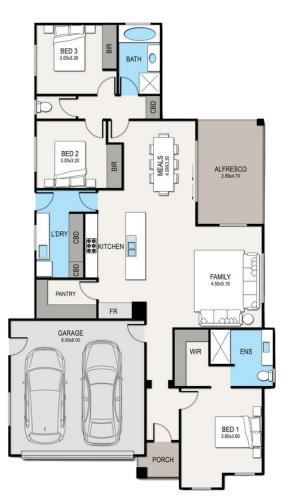

This beautifully proportioned three bedroom home offers all the comforts of a modern home, suiting those looking for a smaller footprint.

| Living   | Garage  | Alfresco | Porch  |
|----------|---------|----------|--------|
| 146.99m2 | 38.42m2 | 13.58m2  | 2.24m2 |
| 15.8sq.  | 4.13sq. | 1.46sq   |        |