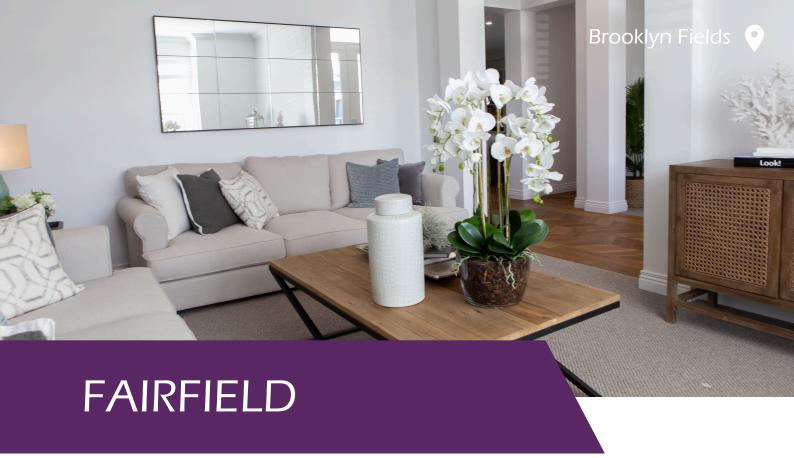

| Living   | Garage  | Alfresco | Porch  |
|----------|---------|----------|--------|
| 172.59m2 | 38.18m2 | 19.45m2  | 6.12m2 |
| 18.55sq. | 4.1sq.  | 2.09sq.  |        |

Design your own Facade

The Fairfield demonstrates how a generously proportioned plan can offer a truly practical home. From a chef's kitchen featuring an enormous butler's pantry, connected with the laundry, through to soaring ceilings and casement windows. This 'Australian Hampton' style home is a modern classic.