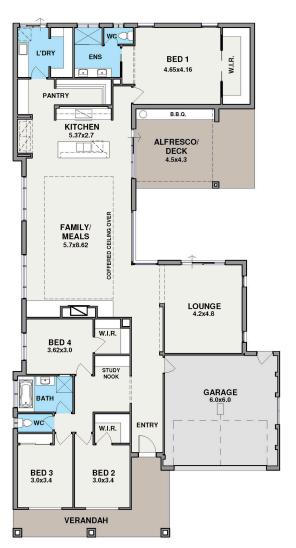

#### Design your own Facade

Featuring a master suite at the rear of the home, the Oaklands is centered around modern family living. With an abundance of natural light to the vast main living zone, along with a dedicated study nook and three additional bedrooms, the Oaklands is sure to catch the eyes of those looking for a well-proportioned modern home.

| Living   | Garage  | Alfresco | Porch  |
|----------|---------|----------|--------|
| 145.55m2 | 38.64m2 | 20.3m2   | 4.77m2 |
| 15.65sq  | 4.15sq  | 2.18sg.  |        |