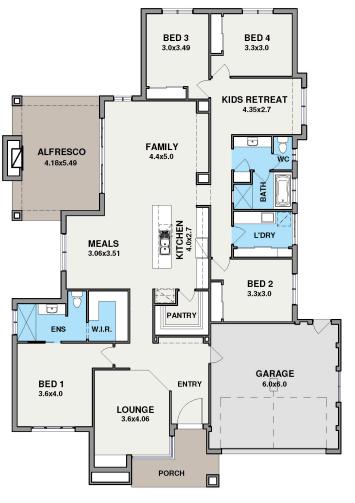

Design your own Facade

With a stunning contemporary façade, the Whitmore is truly one of out stand out home designs. With four bedrooms and three living zones, including a kids retreat, the Whitmore is sure to be a popular choice for growing families.

Living Garage Alfresco Porch 204.29m2 39.46m2 24.04m2 9.08m2 21.96sq. 4.24sq. 2.38sq.