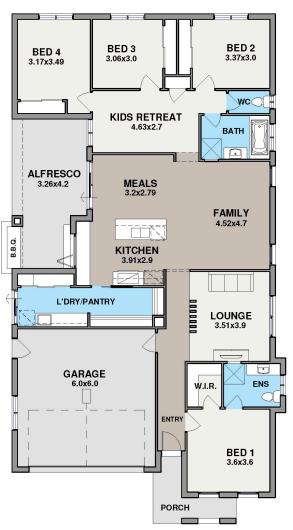

Our prices are fixed, our tradies are local, and you'll have an expert team to quide you - every step of the way.

Peter Honen

The Clifton is truly a design for the modern family. Four generous bedrooms, three living zones, a huge combined laundry/walk-in pantry and a vast alfresco.

| Living   | Garage  | Alfresco | Porch  |
|----------|---------|----------|--------|
| 172.59m2 | 38.18m2 | 19.45m2  | 6.12m2 |
| 18.55sq. | 4.1sq.  | 2.09sq.  |        |

Design your own Facade

The Fairfield demonstrates how a generously proportioned plan can offer a truly practical home. From a chef's kitchen featuring an enormous butler's pantry, connected with the laundry, through to soaring ceilings and casement windows. This 'Australian Hampton' style home is a modern classic.