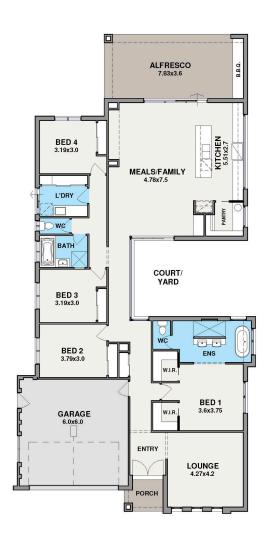

Design your own Facade

The Jamieson features a truly unique design element in an internal courtyard, which floods the home with natural light. With a master bedroom and ensuite which is sure to create envy among visitors, and fully featured modern living zone at the rear of the home, this Jamieson is sure to appeal to most astute of buyers.

Living Garage Alfresco Porch 203.68m2 39.2m2 29.01m2 3.62m2 21.9sp 4.21sq 3.1sq.