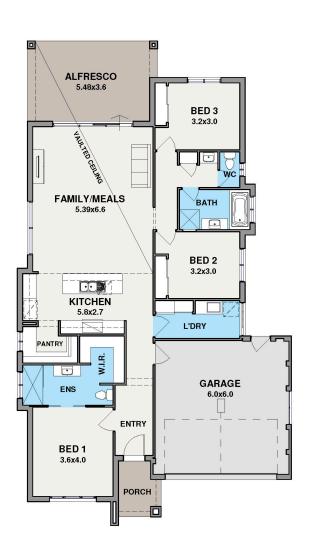

#### Design your own Facade

Featuring a master suite at the rear of the home, the Oaklands is centered around modern family living. With an abundance of natural light to the vast main living zone, along with a dedicated study nook and three additional bedrooms, the Oaklands is sure to catch the eyes of those looking for a well-proportioned modern home.

| Living   | Garage  | Alfresco | Porch  |
|----------|---------|----------|--------|
| 145.55m2 | 38.64m2 | 20.3m2   | 4.77m2 |
| 15.65sq  | 4.15sq  | 2.18sg.  |        |