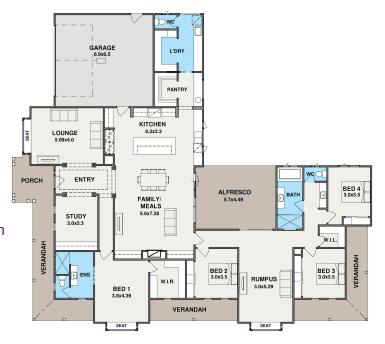

Our prices are fixed, our tradies are local, and you'll have an expert team to quide you - every step of the way.

Peter Honen

The Clifton is truly a design for the modern family. Four generous bedrooms, three living zones, a huge combined laundry/walk-in pantry and a vast alfresco.

| Living   | Garage  | Alfresco | Porch  |
|----------|---------|----------|--------|
| 172.59m2 | 38.18m2 | 19.45m2  | 6.12m2 |
| 18.55sq. | 4.1sq.  | 2.09sq.  |        |

Design your own Facade

The Fairfield demonstrates how a generously proportioned plan can offer a truly practical home. From a chef's kitchen featuring an enormous butler's pantry, connected with the laundry, through to soaring ceilings and casement windows. This 'Australian Hampton' style home is a modern classic.