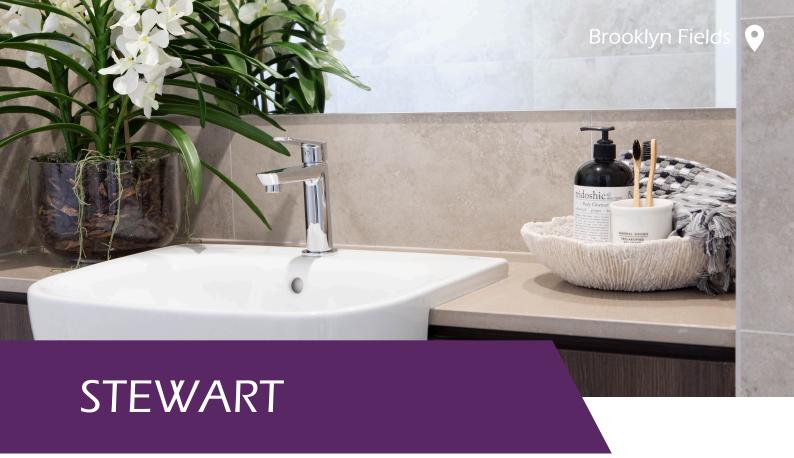

#### Design your own Facade

With a 32sqm alfresco, the Stewart is a design with t entertainer in mind. Complementing the four bedroc two living design, the feature window in the lounge room is a true highlight of this home design.

Living Garage Alfresco Porch 197.48m2 40.59m2 32.47m2 5.26m2 21.23sq. 4.34sq. 3.49sq.